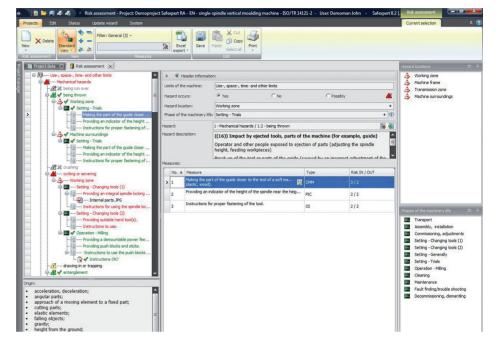

## Maximum overview for risk assessments

All important data for rtisk assessment is stored and documented in a clear and structured manner.

#### **Maximum overview**

With just a few mouse clicks you switch the risk assessment into one of the four views. You see at a glance on which hazard locations which hazards occur or which hazards occur in normal operation use, cleaning, maintenance or in other phases of the machinery life.