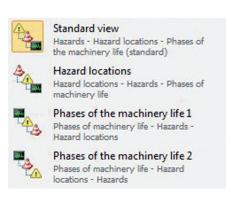

#### **Maximum overview**

With just a few mouse clicks you switch the risk assessment into one of the four views. You see at a glance on which hazard locations which hazards occur or which hazards occur in normal operation use, cleaning, maintenance or in other phases of the machinery life.