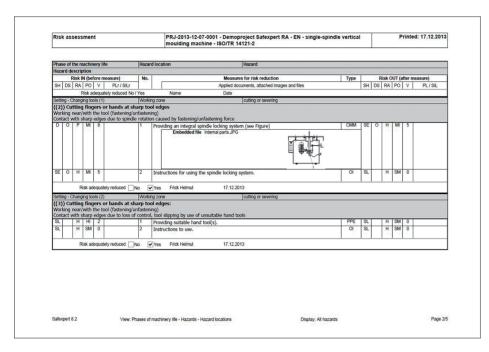

ISO 12100, 5.4 - Hazard identification

In Safexpert the risk assessment printout is in a standardised format based on annex B of the technical rule ISO/TR 14121-2. Of course the report templates may be adapted or extended individually, for example including your own logo.

#### **Maximum overview**

With just a few mouse clicks you switch the risk assessment into one of the four views. You see at a glance on which hazard locations which hazards occur or which hazards occur in normal operation use, cleaning, maintenance or in other phases of the machinery life.