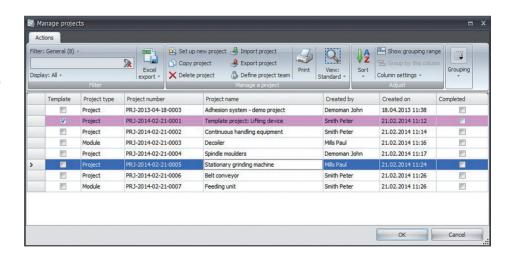

#### Keep order in your projects

With Safexpert you manage projects and templates centrally and clearly.

#### Advantages at a glance

- Uniform, systematic and standardscompliant risk assessments and printouts
- Status checks of completed and open tasks
- Structuring of plant-projects in modules and interfaces
- In case of changing standards we adapt the software within the context of your service contract.
- Risk assessments are always in standardised format available for public authorities, insurances or later rebuilding.
- Automatic conversion of already existing risk assessments in the case of changes in standards or directives in order to – as far as possible – work without interruption on your projects.
- Easy handling according to the current Windowsdefault for optimally intuitive working.
- With Safexpert you convert hazards lists in your projects within a few seconds between EN ISO 12100, ANSI/ISO 12100 and AS 4024.
- Extendable Modules
- Since 1994 continuously extended and actualized
- TUV certified
- Proven a thousand times